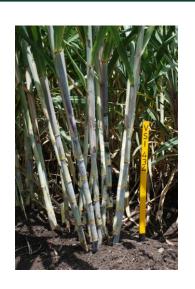

## Sugarcane variety: VSI 434

| Parents              | Somaclone of CoC 671                                                                                                                                                                     |
|----------------------|------------------------------------------------------------------------------------------------------------------------------------------------------------------------------------------|
| Year of release      | 2012                                                                                                                                                                                     |
| Maturity             | Early                                                                                                                                                                                    |
| Yield attributes     | Cane yield (t/ha) Sugar yield (t/ha)                                                                                                                                                     |
| Pre-season           | 134.15 21.09                                                                                                                                                                             |
| Suru                 | 118.34 18.68                                                                                                                                                                             |
| Specific characters  | Early, high sugar, tolerant to<br>drought, suitable for early part of<br>crushing season, moderately<br>resistant to smut, grassy shoot,<br>pokkah boeng and red rot diseases            |
| Identification marks | Light greenish to yellow cane with<br>purple tinge colour, waxy cane,<br>green leaves dropping at tip, spines<br>on leaf sheath, zigzag cane, dark<br>purple leaf sheath, round eye bud. |

## Photographs: VSI 434